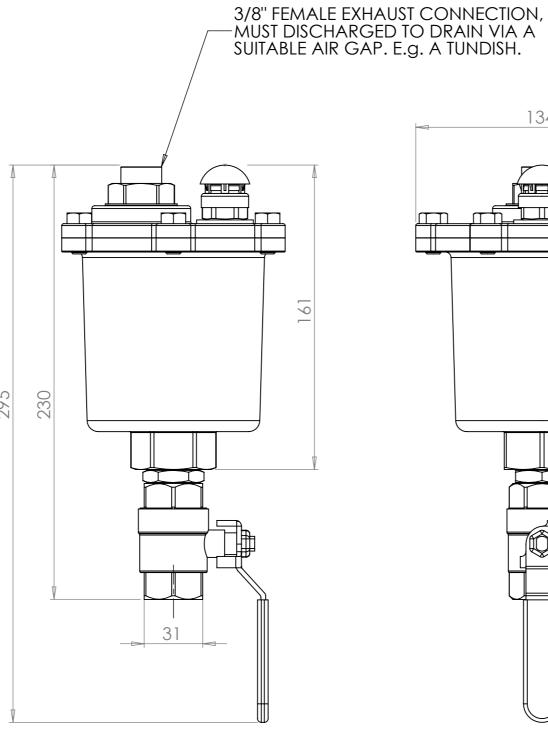

**ISOMETRIC VIEW** 

295

**TOP VIEW** 

**BOTTOM VIEW** 

**R/H SIDE VIEW** 

## **FRONT VIEW**

## NOTE:

- AQUAVENT MUST BE INSTALLED VERTICALLY AS SHOW IN DIAGRAM. FOR INSTALLATION INSTRUCTIONS REFER TO USER MANUAL.
- MAXIMUM OPERATING PRESSURE 6.0Bar.