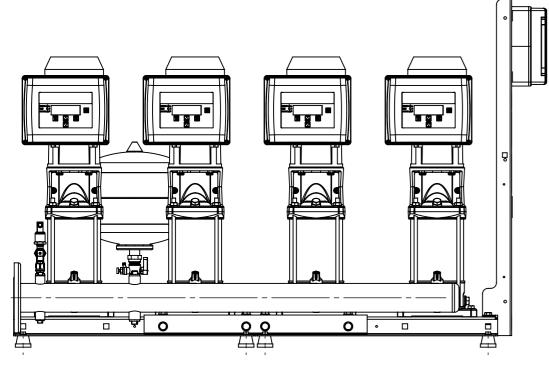

PLAN VIEW







LEFT VIEW

## **FRONT VIEW**

**RIGHT VIEW** 

## UNLESS OTHERWISE SPECIFIED: DIMENSIONS ARE IN MILLIMETERS GENERAL TOLERANCE +/-10 THIS DRAWING IS COPYRIGHT OF AQUATECH PRESSMAIN AND SHOULD NOT BE REPRODUCED Water Technology Pressure Maintained TITLE:

## DO NOT SCALE DRAWING

Head Office: AGM House, London Road, Copford, Colchester, Essex, CO6 1GT, UK Phone: +44 (0)1206 215121 Fax: 215131 Web: www.aquatechpressmain.co.uk Email: info@aquatechpressmain.co.uk

| Drawn By:RWW |                | Date Drawn:1/4/19 |                   |  |
|--------------|----------------|-------------------|-------------------|--|
| Scale:       | Mod Rev:<br>0  |                   | Weig<br>97.58     |  |
| 1:10 A3      | Dwg Rev:<br>01 |                   | State<br>Approved |  |
| DWG NO.      |