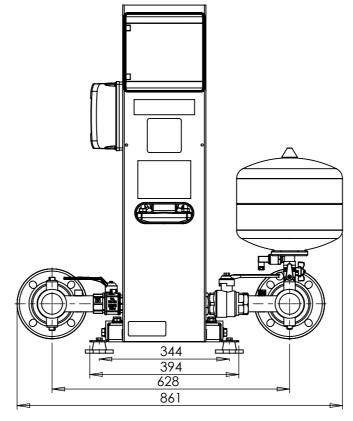

PLAN VIEW







LEFT VIEW

## **FRONT VIEW**

**RIGHT VIEW** 

## UNLESS OTHERWISE SPECIFIED: DIMENSIONS ARE IN MILLIMETERS GENERAL TOLERANCE +/-10 THIS DRAWING IS COPYRIGHT OF AQUATECH PRESSMAIN AND SHOULD NOT BE REPRODUCED Water Technology Pressure Maintained TITLE:

## DO NOT SCALE DRAWING

Head Office: AGM House, London Road, Copford, Colchester, Essex, CO6 1GT, UK Phone: +44 (0)1206 215121 Fax: 215131 Web: www.aquatechpressmain.co.uk Email: info@aquatechpressmain.co.uk

| Drawn By:RWW |                | Date Drawn:1/4/19 |                   |  |
|--------------|----------------|-------------------|-------------------|--|
| Scale:       | Mod Rev:<br>0  |                   | Weig<br>97.58     |  |
| 1:10 A3      | Dwg Rev:<br>01 |                   | State<br>Approved |  |
| DWG NO.      |