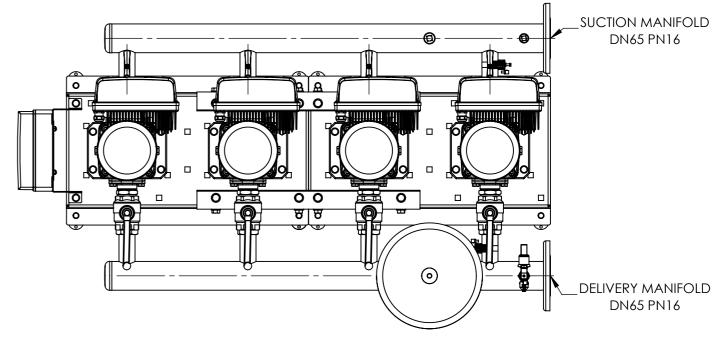

PLAN VIEW







LEFT VIEW

## **FRONT VIEW**

**RIGHT VIEW** 

## UNLESS OTHERWISE SPECIFIED: DIMENSIONS ARE IN MILLIMETERS GENERAL TOLERANCE +/-10 THIS DRAWING IS COPYRIGHT OF AQUATECH PRESSMAIN AND SHOULD NOT BE REPRODUCED Water Technology Pressure Maintained TITLE:

## DO NOT SCALE DRAWING

Head Office: AGM House, London Road, Copford, Colchester, Essex, CO6 1GT, UK Phone: +44 (0)1206 215121 Fax: 215131 Web: www.aquatechpressmain.co.uk Email: info@aquatechpressmain.co.uk

| Drawn By:RWW |                | Date Drawn:1/4/19 |                   |  |
|--------------|----------------|-------------------|-------------------|--|
| Scale:       | Mod Rev:<br>0  |                   | Weig<br>97.58     |  |
| 1:10 A3      | Dwg Rev:<br>01 |                   | State<br>Approved |  |
| DWG NO.