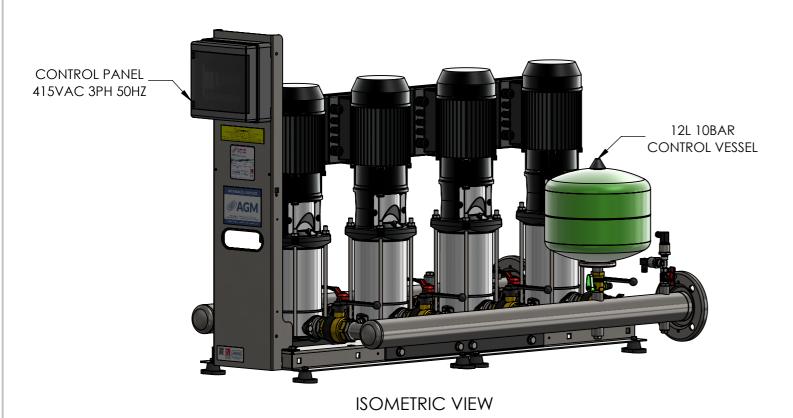

SHOULD NOT BE REPRODUCED
WITHOUT WRITTEN
PERMISSION

AMV4-FB-5-6 E-SPEED 3PH 415VAC