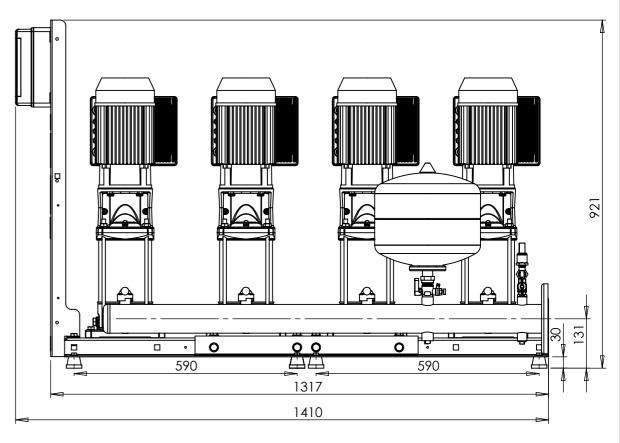

## **FRONT VIEW**

**RIGHT VIEW** 

## UNLESS OTHERWISE SPECIFIED: DIMENSIONS ARE IN MILLIMETERS GENERAL TOLERANCE +/-10 THIS DRAWING IS COPYRIGHT OF AQUATECH PRESSMAIN AND SHOULD NOT BE REPRODUCED Water Technology Pressure Maintained TITLE: