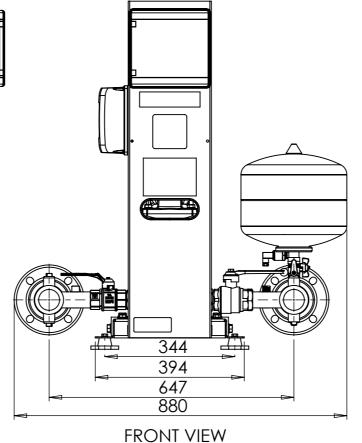

LEFT VIEW

**REVISIONS** 

| ZONE | REV. | DESCRIPTION | APPROVED | DATE       |
|------|------|-------------|----------|------------|
|      | 01   | APPROVED    | RWW      | 01-04-2019 |

SHOULD NOT BE REPRODUCED WITHOUT WRITTEN PERMISSION