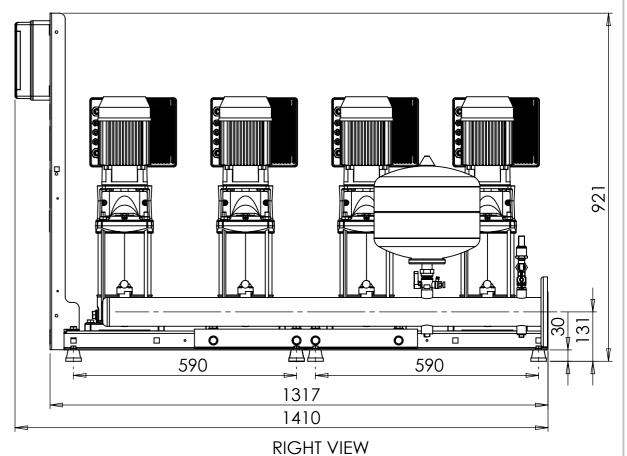

LEFT VIEW

**REVISIONS** 

| ZONE | REV. | DESCRIPTION | APPROVED | DATE       |
|------|------|-------------|----------|------------|
|      | 01   | APPROVED    | RWW      | 01-04-2019 |

SHOULD NOT BE REPRODUCED WITHOUT WRITTEN PERMISSION