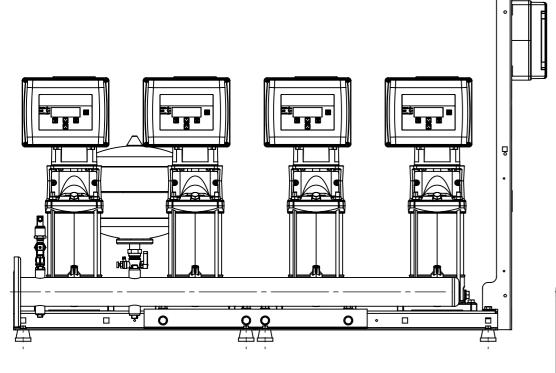

LEFT VIEW

**REVISIONS** 

| ZONE | REV. | DESCRIPTION | APPROVED | DATE       |
|------|------|-------------|----------|------------|
|      | 01   | APPROVED    | RWW      | 01-04-2019 |

SHOULD NOT BE REPRODUCED WITHOUT WRITTEN PERMISSION