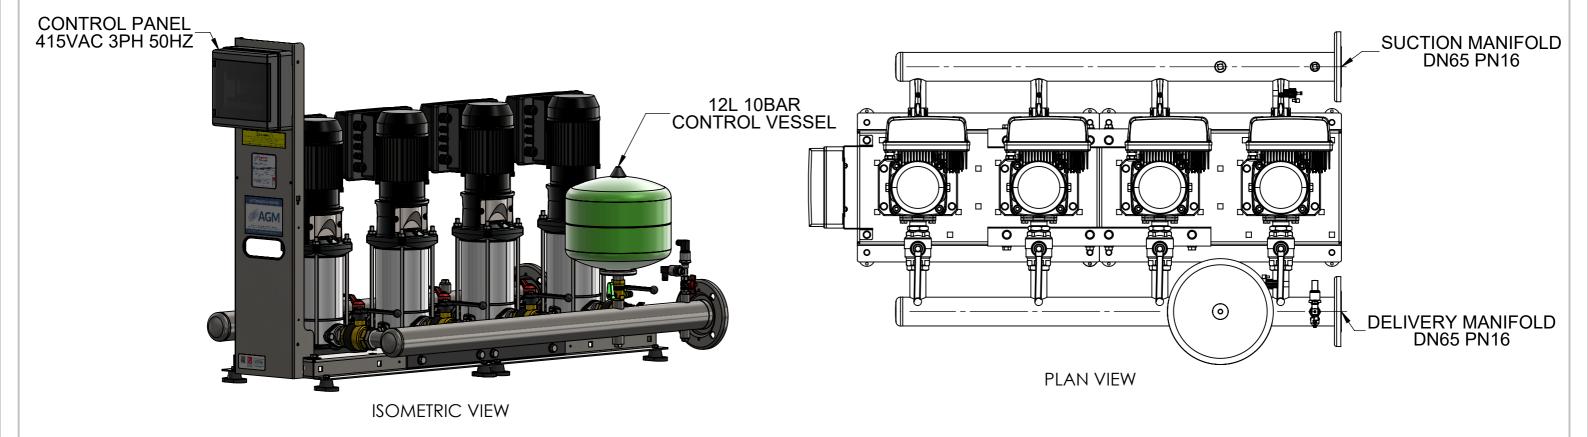

LEFT VIEW

**REVISIONS** 

| ZONE | REV. | DESCRIPTION | APPROVED | DATE       |
|------|------|-------------|----------|------------|
|      | 01   | APPROVED    | RWW      | 01-04-2019 |

SHOULD NOT BE REPRODUCED WITHOUT WRITTEN PERMISSION

## UNLESS OTHERWISE SPECIFIED: DIMENSIONS ARE IN MILLIMETERS GENERAL TOLERANCE +/-10 THIS DRAWING IS COPYRIGHT OF AQUATECH PRESSMAIN AND SHOULD NOT BE REPRODUCED Water Technology Pressure Maintained TITLE: TITLE: TITLE: TOTAL TO BE SEED ON THE PRESSMAIN AND TITLE: TITLE: TOTAL TO BE SEED ON THE PRESSMAIN AND TITLE: TOTAL TO BE SEED ON THE PRESSMAIN AND TITLE:

Head Office: AGM House, London Road, Copford, Colchester, Essex, CO6 1GT, UK Phone: +44 (0)1206 215121 Fax: 215131 Web: www.aquatechpressmain.co.uk Email: info@aquatechpressmain.co.uk

D