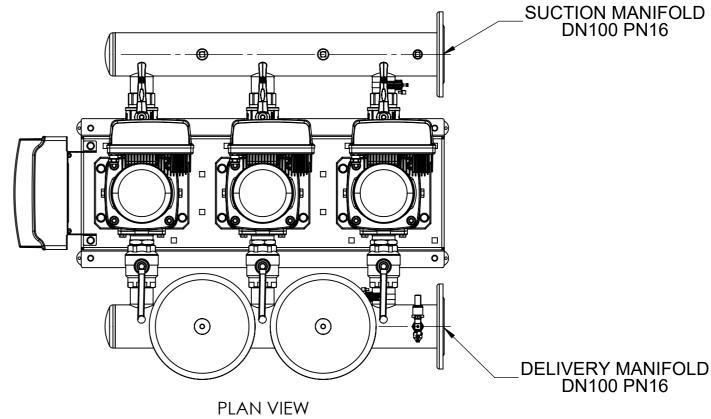

ISOMETRIC VIEW



41





**LEFT VIEW** 

ZONE

REV.

SHOULD NOT BE REPRODUCED
WITHOUT WRITTEN
PERMISSION

## DO NOT SCALE DRAWING

Head Office: AGM House, London Road, Copford, Colchester, Essex, CO6 1GT, UK Phone: +44 (0)1206 215121 Fax: 215131 Web: www.aquatechpressmain.co.uk Email: info@aquatechpressmain.co.uk

| rawn By:RWW |                | Date Drawn:27/3/19 |                     |  |
|-------------|----------------|--------------------|---------------------|--|
| Scale:      | Mod Rev:<br>0  |                    | Weight<br>101.67Kg  |  |
| 1:10 A3     | Dwg Rev:<br>01 |                    | Status:<br>Approved |  |

DWG NO.

BWN-341005

|   | REVISIONS   |          |            |
|---|-------------|----------|------------|
| • | DESCRIPTION | APPROVED | DATE       |
|   | APPROVED    | RWW