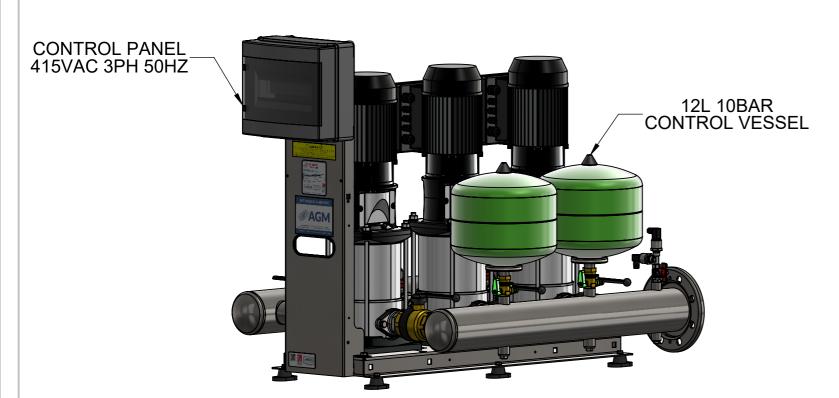

ISOMETRIC VIEW



41





**LEFT VIEW** 

ZONE

REV.

SHOULD NOT BE REPRODUCED
WITHOUT WRITTEN
PERMISSION

## DO NOT SCALE DRAWING

Head Office: AGM House, London Road, Copford, Colchester, Essex, CO6 1GT, UK Phone: +44 (0)1206 215121 Fax: 215131 Web: www.aquatechpressmain.co.uk Email: info@aquatechpressmain.co.uk

| rawn By:RWW |                | Date Drawn:27/3/19 |                     |  |
|-------------|----------------|--------------------|---------------------|--|
| Scale:      | Mod Rev:<br>0  |                    | Weight<br>101.67Kg  |  |
| 1:10 A3     | Dwg Rev:<br>01 |                    | Status:<br>Approved |  |

DWG NO.

BWN-341005

|   | REVISIONS   |          |            |
|---|-------------|----------|------------|
| • | DESCRIPTION | APPROVED | DATE       |
|   | APPRO