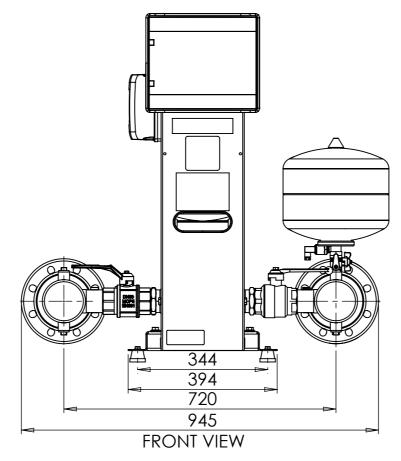

| rawn By:RWW |                | Date Drawn:27/3/19 |                     |  |
|-------------|----------------|--------------------|---------------------|--|
| Scale:      | Mod Rev:<br>0  |                    | Weight<br>101.67Kg  |  |
| 1:10 A3     | Dwg Rev:<br>01 |                    | Status:<br>Approved |  |

Water Technology Pressure Maintained
TITLE:

AMV3-FB-10-5 E-SPEED 3PH 415VAC