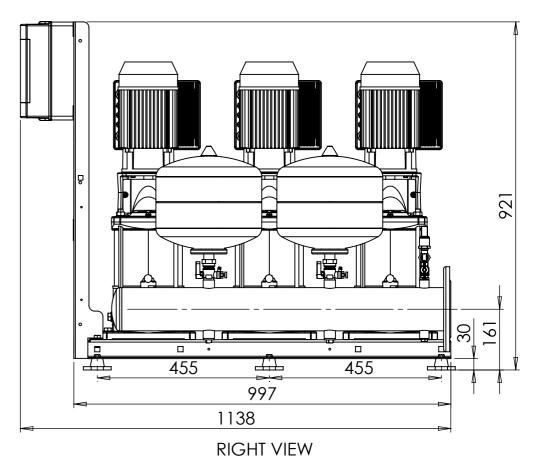

| rawn By:RWW |                | Date Drawn:27/3/19 |                     |  |
|-------------|----------------|--------------------|---------------------|--|
| Scale:      | Mod Rev:<br>0  |                    | Weight<br>101.67Kg  |  |
| 1:10 A3     | Dwg Rev:<br>01 |                    | Status:<br>Approved |  |

Water Technology Pressure Maintained
TITLE:

AMV3-FB-10-5 E-SPEED 3PH 415VAC