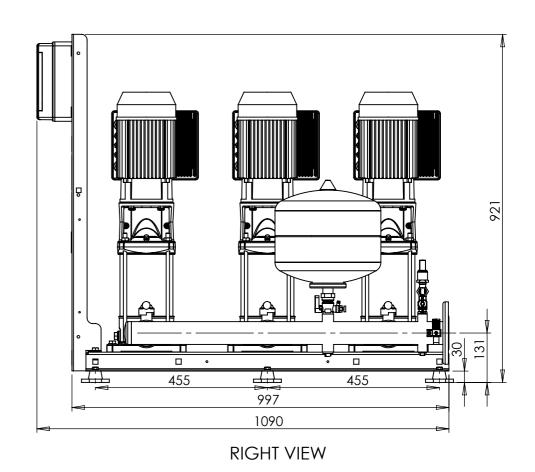

AMV3-FB-5-6 E-SPEED 1PH 230VAC

DO NOT SCALE DRAWING Head Office: AGM House, London Road, Copford, Colchester, Essex, CO6 1GT, UK Phone: +44 (0)1206 215121 Fax: 215131 Web: www.aquatechpressmain.co.uk Email: info@aquatechpressmain.co.uk