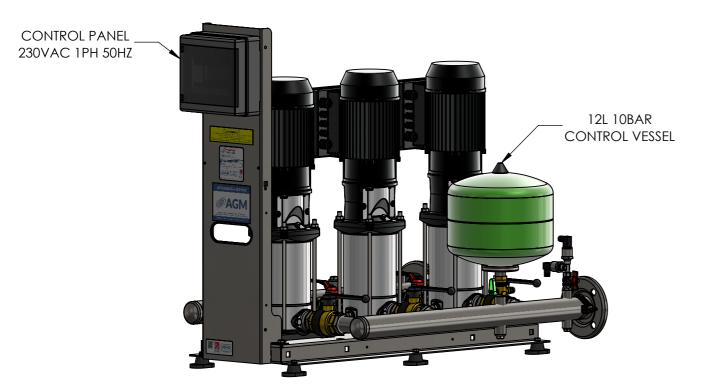

AMV3-FB-5-6 E-SPEED 1PH 230VAC

DO NOT SCALE DRAWING Head Office: AGM House, London Road, Copford, Colchester, Essex, CO6 1GT, UK Phone: +44 (0)1206 215121 Fax: 215131 Web: www.aquatechpressmain.co.uk Email: info@aquatechpressmain.co.uk