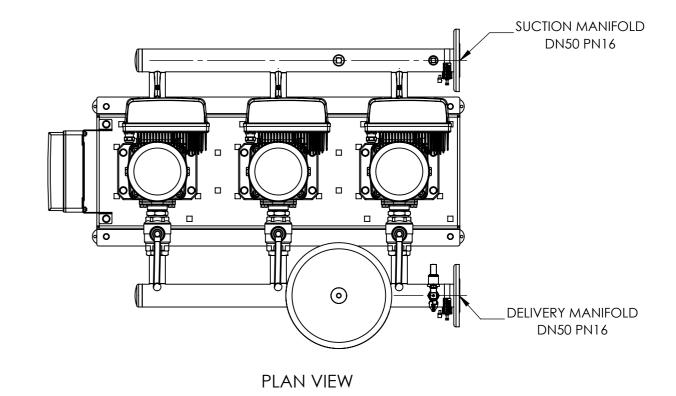

AMV3-FB-5-6 E-SPEED 1PH 230VAC

DO NOT SCALE DRAWING Head Office: AGM House, London Road, Copford, Colchester, Essex, CO6 1GT, UK Phone: +44 (0)1206 215121 Fax: 215131 Web: www.aquatechpressmain.co.uk Email: info@aquatechpressmain.co.uk