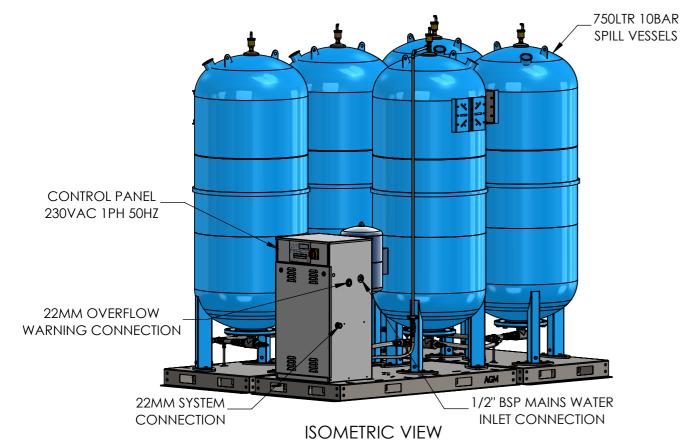

**PLAN VIEW** 







**LEFT VIEW** 

UNLESS OTHERWISE SPECIFIED: DIMENSIONS ARE IN MILLIMETERS GENERAL TOLERANCE +/-10 THIS DRAWING IS COPYRIGHT
OF AQUATECH PRESSMAIN AND
TITLE:

Water Technology Pressure Maintained
TITLE: SHOULD NOT BE REPRODUCED
WITHOUT WRITTEN
PERMISSION

## Aquatech **Pressmain**

## DO NOT SCALE DRAWING

Head Office: AGM House, London Road, Copford, Colchester, Essex, CO6 1GT, UK Phone: +44 (0)1206 215121 Fax: 215131 Web: www.aquatechpressmain.co.uk Email: info@aquatechpressmain.co.uk

| awn By:RWW |                | Date Drawn:11/7/19 |                    |
|------------|----------------|--------------------|--------------------|
| cale:      | Mod Rev:<br>0  |                    | Weigh<br>3982.13Kç |
| 1:25 A3    | Dwg Rev:<br>01 |                    | Status<