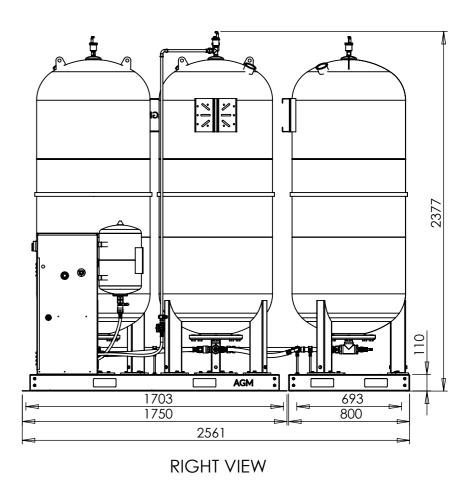

**PLAN VIEW** 

**LEFT VIEW** 

UNLESS OTHERWISE SPECIFIED: DIMENSIONS ARE IN MILLIMETERS GENERAL TOLERANCE +/-10 THIS DRAWING IS COPYRIGHT
OF AQUATECH PRESSMAIN AND
TITLE:

Water Technology Pressure Maintained
TITLE: SHOULD NOT BE REPRODUCED
WITHOUT WRITTEN
PERMISSION