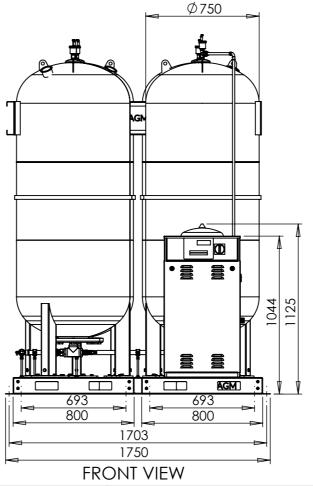

**PLAN VIEW** 







**LEFT VIEW** 

UNLESS OTHERWISE SPECIFIED: DIMENSIONS ARE IN MILLIMETERS GENERAL TOLERANCE +/-10 THIS DRAWING IS COPYRIGHT
OF AQUATECH PRESSMAIN AND
TITLE:

Water Technology Pressure Maintained
TITLE: SHOULD NOT BE REPRODUCED
WITHOUT WRITTEN
PERMISSION

## Aquatech **Pressmain**

## DO NOT SCALE DRAWING

Head Office: AGM House, London Road, Copford, Colchester, Essex, CO6 1GT, UK Phone: +44 (0)1206 215121 Fax: 215131 Web: www.aquatechpressmain.co.uk Email: info@aquatechpressmain.co.uk

| awn By:RWW |                | Date Drawn:11/7/19 |                    |
|------------|----------------|--------------------|--------------------|
| cale:      | Mod Rev:<br>0  |                    | Weigh<br>3982.13Kç |
| 1:25 A3    | Dwg Rev:<br>01 |                    | Status<br>Approved |

DWG NO.