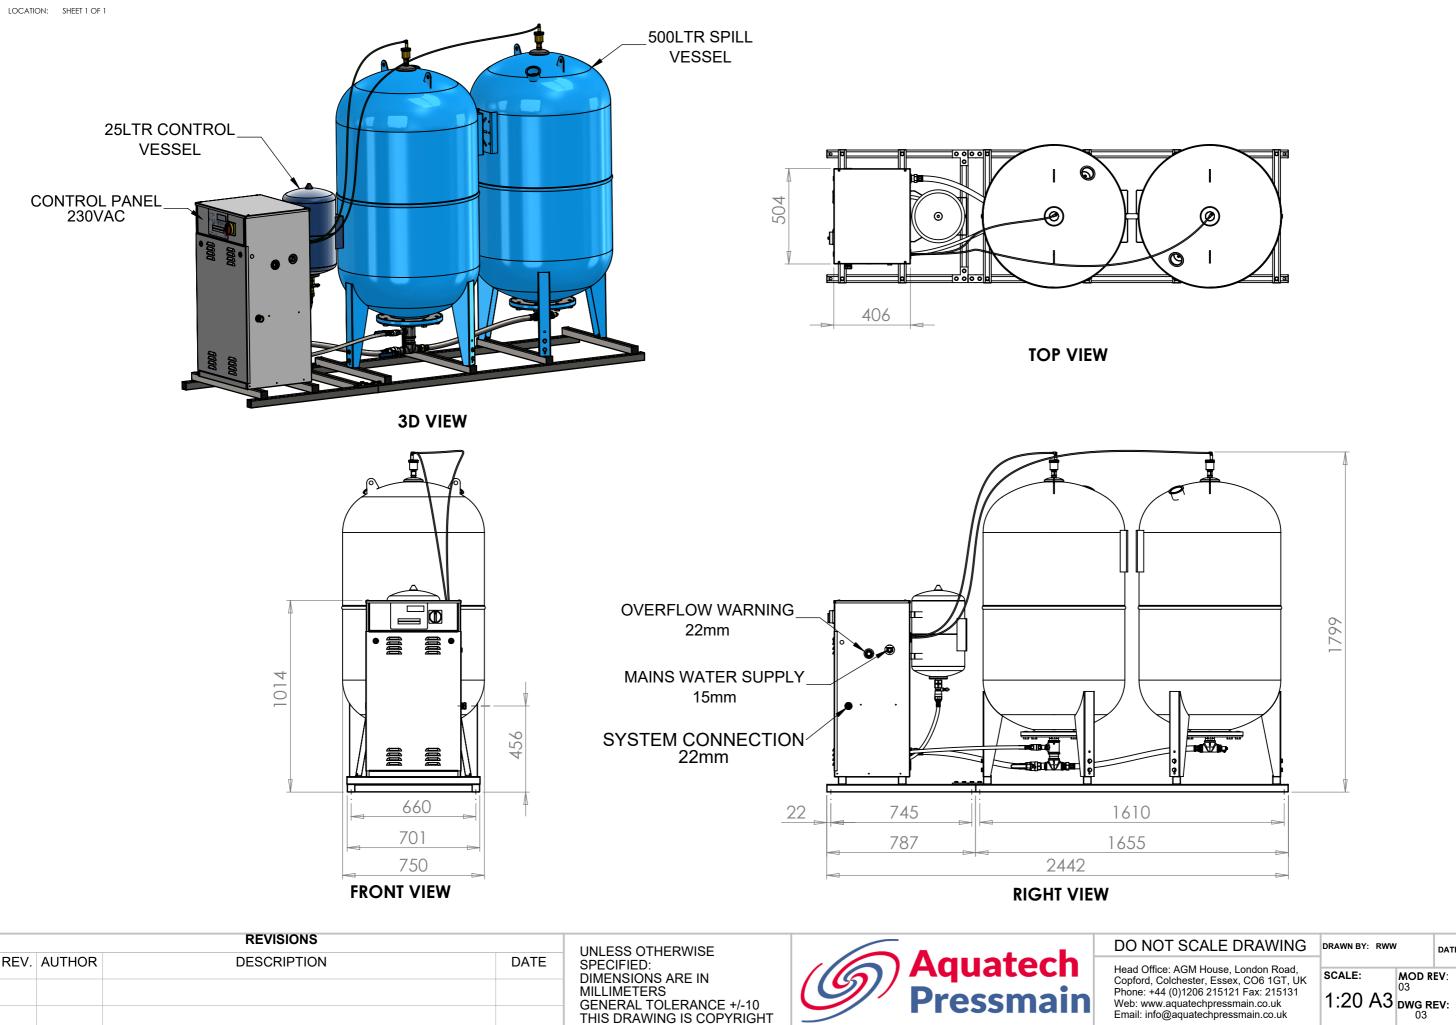

| - | KEVIOLIO    |             | UNLESS OTHERWISE |                                                                                                                                                                          | DO NOT SCALE DRAWING | DRAWN BY: RV                                                                                                                                                                                        |                  |
|---|-------------|-------------|------------------|--------------------------------------------------------------------------------------------------------------------------------------------------------------------------|----------------------|-----------------------------------------------------------------------------------------------------------------------------------------------------------------------------------------------------|------------------|
|   | REV. AUTHOR | DESCRIPTION | DATE             | SPECIFIED: DIMENSIONS ARE IN MILLIMETERS GENERAL TOLERANCE +/-10 THIS DRAWING IS COPYRIGHT OF AQUATECH PRESSMAIN AND SHOULD NOT BE REPRODUCED WITHOUT WRITTEN PERMISSION | (Aquatech Pressmain  | Head Office: AGM House, London Road,<br>Copford, Colchester, Essex, CO6 1GT, UK<br>Phone: +44 (0)1206 215121 Fax: 215131<br>Web: www.aquatechpressmain.co.uk<br>Email: info@aquatechpressmain.co.uk | scale:<br>1:20 A |
|   |             |             |                  |                                                                                                                                                                          | SP2ET-P4-10-0 240V   | (AP CABINET)                                                                                                                                                                                        | DWG NO.          |

DATE DRAWN: 13/11/17

WEIGHT: 235.85Kg

STATUS:

MOD REV:

ATE-2P4101