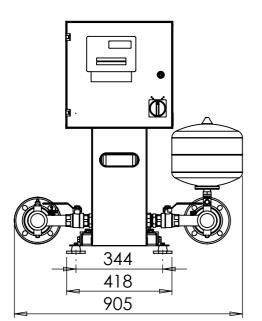

**ISOMETRIC VIEW** 

FRONT VIEW

**RIGHT VIEW** 

|           |          |            |                                                                                                                         | Aquatach                                                      | DO NOT SCALE I                                                                                                                          |  |
|-----------|----------|------------|-------------------------------------------------------------------------------------------------------------------------|---------------------------------------------------------------|-----------------------------------------------------------------------------------------------------------------------------------------|--|
|           |          |            | UNLESS OTHERWISE SPECIFIED:<br>DIMENSIONS ARE IN MILLIMETERS<br>GENERAL TOLERANCE +/-10<br>THIS DRAWING IS COPYRIGHT OF | Aquatech<br>Pressmain<br>Water Technology Pressure Maintained | Head Office: AGM House,<br>Copford, Colchester, Esse<br>Phone: +44 (0)1206 21512<br>Web: www.aquatechpress<br>Email: info@aquatechpress |  |
| REVISIONS |          |            | AQUATECH PRESSMAIN AND                                                                                                  | TITLE:                                                        | <u>^</u>                                                                                                                                |  |
| CRIPTION  | APPROVED | DATE       | SHOULD NOT BE REPRODUCED<br>WITHOUT WRITTEN PERMISSION                                                                  | AMV4-FE-2-4-6.pdf                                             |                                                                                                                                         |  |
| CHECK IN  | KS       | 11-09-2019 | 3RD ANGLE PROJECTION                                                                                                    |                                                               |                                                                                                                                         |  |