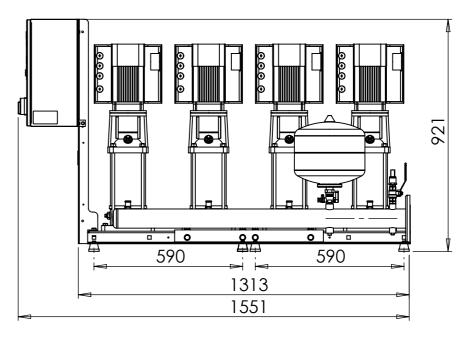

**ISOMETRIC VIEW** 

FRONT VIEW

**RIGHT VIEW** 

|           |          |            |                                                                                                                         | Aquatach                                                      | DO NOT SCALE I                                                                                                                          |  |
|-----------|----------|------------|-------------------------------------------------------------------------------------------------------------------------|---------------------------------------------------------------|-----------------------------------------------------------------------------------------------------------------------------------------|--|
|           |          |            | UNLESS OTHERWISE SPECIFIED:<br>DIMENSIONS ARE IN MILLIMETERS<br>GENERAL TOLERANCE +/-10<br>THIS DRAWING IS COPYRIGHT OF | Aquatech<br>Pressmain<br>Water Technology Pressure Maintained | Head Office: AGM House,<br>Copford, Colchester, Esse<br>Phone: +44 (0)1206 21512<br>Web: www.aquatechpress<br>Email: info@aquatechpress |  |
| REVISIONS |          |            | AQUATECH PRESSMAIN AND                                                                                                  | TITLE:                                                        | <u>^</u>                                                                                                                                |  |
| CRIPTION  | APPROVED | DATE       | SHOULD NOT BE REPRODUCED<br>WITHOUT WRITTEN PERMISSION                                                                  | AMV4-FE-2-4-6.pdf                                             |                                                                                                                                         |  |
| CHECK IN  | KS       | 11-09-2019 | 3RD ANGLE PROJECTION                                                                                                    |                                                               |                                                                                                                                         |  |