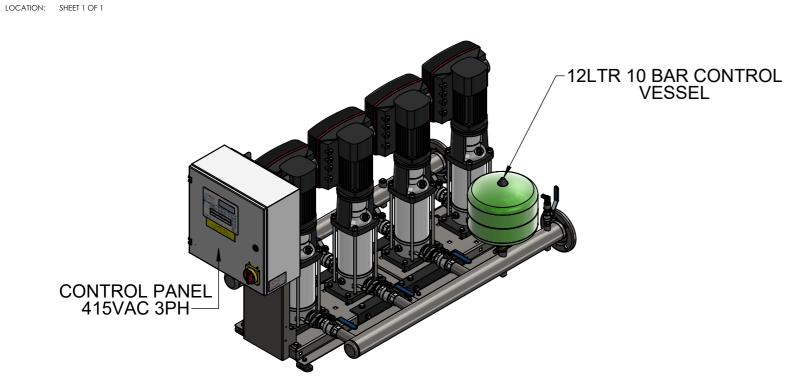

**ISOMETRIC VIEW** 

FRONT VIEW

**RIGHT VIEW** 

|           |          |            |                                                                                                                         | Aquatach                                                      | DO NOT SCALE I                                                                                                                          |  |
|-----------|----------|------------|-------------------------------------------------------------------------------------------------------------------------|---------------------------------------------------------------|-----------------------------------------------------------------------------------------------------------------------------------------|--|
|           |          |            | UNLESS OTHERWISE SPECIFIED:<br>DIMENSIONS ARE IN MILLIMETERS<br>GENERAL TOLERANCE +/-10<br>THIS DRAWING IS COPYRIGHT OF | Aquatech<br>Pressmain<br>Water Technology Pressure Maintained | Head Office: AGM House,<br>Copford, Colchester, Esse<br>Phone: +44 (0)1206 21512<br>Web: www.aquatechpress<br>Email: info@aquatechpress |  |
| REVISIONS |          |            | AQUATECH PRESSMAIN AND                                                                                                  | TITLE:                                                        | <u>^</u>                                                                                                                                |  |
| CRIPTION  | APPROVED | DATE       | SHOULD NOT BE REPRODUCED<br>WITHOUT WRITTEN PERMISSION                                                                  | AMV4-FE-2-4-6.pdf                                             |                                                                                                                                         |  |
| CHECK IN  | KS       | 11-09-2019 | 3RD ANGLE PROJECTION                                                                                                    |                                                               |                                                                                                                                         |  |