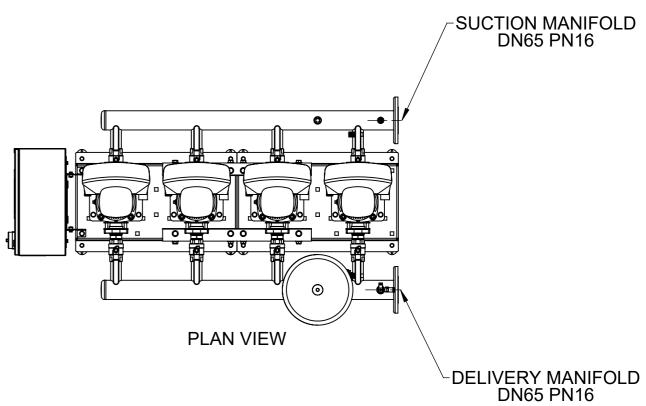

**ISOMETRIC VIEW** 

FRONT VIEW

**RIGHT VIEW** 

|           |          |            |                                                                                                                         | Aquatach                                                      | DO NOT SCALE I                                                                                                                          |  |
|-----------|----------|------------|-------------------------------------------------------------------------------------------------------------------------|---------------------------------------------------------------|-----------------------------------------------------------------------------------------------------------------------------------------|--|
|           |          |            | UNLESS OTHERWISE SPECIFIED:<br>DIMENSIONS ARE IN MILLIMETERS<br>GENERAL TOLERANCE +/-10<br>THIS DRAWING IS COPYRIGHT OF | Aquatech<br>Pressmain<br>Water Technology Pressure Maintained | Head Office: AGM House,<br>Copford, Colchester, Esse<br>Phone: +44 (0)1206 21512<br>Web: www.aquatechpress<br>Email: info@aquatechpress |  |
| REVISIONS |          |            | AQUATECH PRESSMAIN AND                                                                                                  | TITLE:                                                        | <u>^</u>                                                                                                                                |  |
| CRIPTION  | APPROVED | DATE       | SHOULD NOT BE REPRODUCED<br>WITHOUT WRITTEN PERMISSION                                                                  | AMV4-FE-2-4-6.pdf                                             |                                                                                                                                         |  |
| CHECK IN  | KS       | 11-09-2019 | 3RD ANGLE PROJECTION                                                                                                    |                                                               |                                                                                                                                         |  |