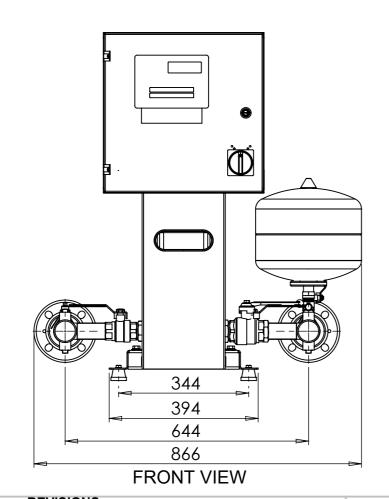

ISOMETRIC VIEW

131 30 4 455 455 960 1247

**FRONT VIEW** 

| REVISIONS |        |             |      |  |  |  |  |
|-----------|--------|-------------|------|--|--|--|--|
| REV.      | AUTHOR | DESCRIPTION | DATE |  |  |  |  |
|           |        |             |      |  |  |  |  |
|           |        |             |      |  |  |  |  |
|           |        |             |      |  |  |  |  |
|           |        |             |      |  |  |  |  |
|           |        |             |      |  |  |  |  |
|           |        |             |      |  |  |  |  |

AMV3-FE-6-9 3PH 415V

AMV3-FE-2-4-6

DWG NO.