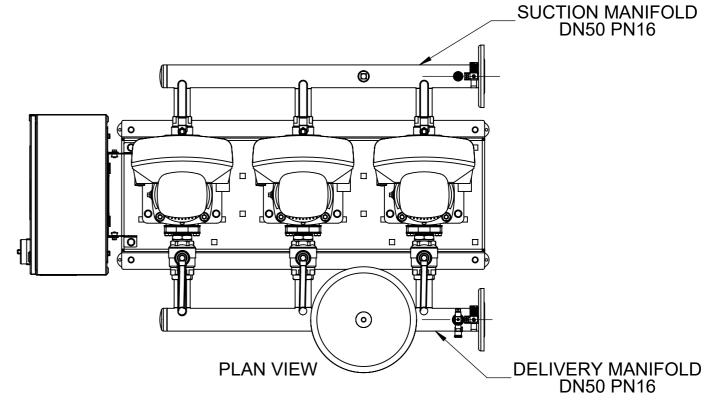

ISOMETRIC VIEW



131 30 4 455 455 960 1247

**FRONT VIEW** 

| REVISIONS |        |             |      |  |  |  |  |
|-----------|--------|-------------|------|--|--|--|--|
| REV.      | AUTHOR | DESCRIPTION | DATE |  |  |  |  |
|           |        |             |      |  |  |  |  |
|           |        |             |      |  |  |  |  |
|           |        |             |      |  |  |  |  |
|           |        |             |      |  |  |  |  |
|           |        |             |      |  |  |  |  |
|           |        |             |      |  |  |  |  |

UNLESS OTHERWISE
SPECIFIED:
DIMENSIONS ARE IN
MILLIMETERS
GENERAL TOLERANCE +/-10
THIS DRAWING IS COPYRIGHT
OF AQUATECH PRESSMAIN AND
SHOULD NOT BE REPRODUCED
WITHOUT WRITTEN
PERMISSION

| VISE                       | Aguatoch   |