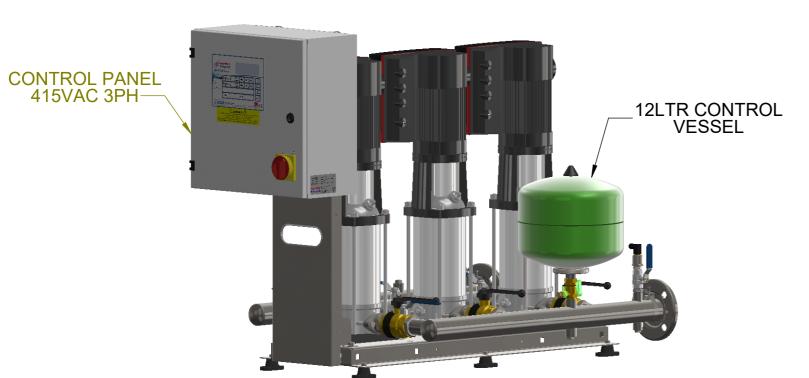

ISOMETRIC VIEW



131 30 4 455 455 960 1247

**FRONT VIEW** 

| REVISIONS |        |             |      |  |  |  |  |
|-----------|--------|-------------|------|--|--|--|--|
| REV.      | AUTHOR | DESCRIPTION | DATE |  |  |  |  |
|           |        |             |      |  |  |  |  |
|           |        |             |      |  |  |  |  |
|           |        |             |      |  |  |  |  |
|           |        |             |      |  |  |  |  |
|           |        |             |      |  |  |  |  |
|           |        |             |      |  |  |  |  |

UNLESS OTHERWISE
SPECIFIED:
DIMENSIONS ARE IN
MILLIMETERS
GENERAL TOLERANCE +/-10
THIS DRAWING IS COPYRIGHT
OF AQUATECH PRESSMAIN AND
SHOULD NOT BE REPRODUCED
WITHOUT WRITTEN
PERMISSION

| VISE                       | Aguatoch