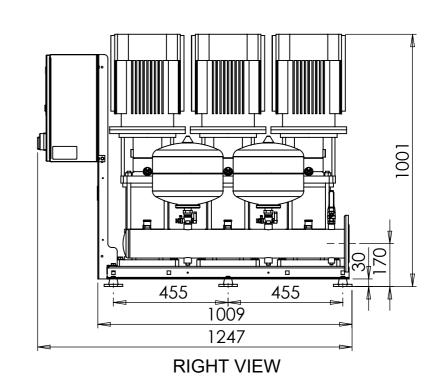

UNLESS OTHERWISE SPECIFIED: DIMENSIONS ARE IN MILLIMETERS GENERAL TOLERANCE +/-10 THIS DRAWING IS COPYRIGHT OF AQUATECH PRESSMAIN AND SHOULD NOT BE REPRODUCED WITHOUT WRITTEN PERMISSION 3RD ANGLE PROJECTION

DWG NO.

AMV3-FE-12-18-24

| AMV3-FE-12-18-24.pdf |
|----------------------|
|----------------------|