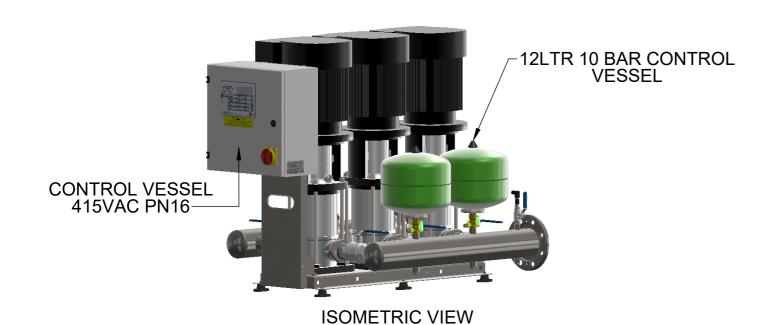

DWG NO.

AMV3-FE-12-18-24

| AMV3-FE-12-18-24.pdf |
|----------------------|
|----------------------|