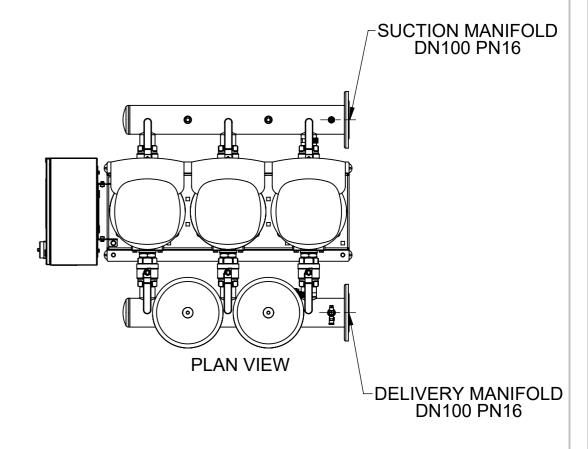

DWG NO.

AMV3-FE-12-18-24

| AMV3-FE-12-18-24.pdf |
|----------------------|
|----------------------|