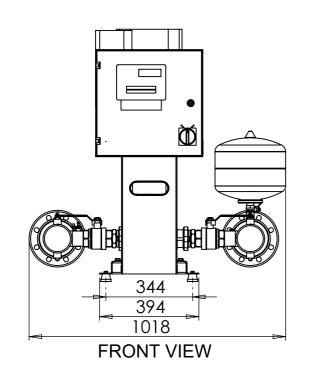

UNLESS OTHERWISE SPECIFIED: DIMENSIONS ARE IN MILLIMETERS GENERAL TOLERANCE +/-10 THIS DRAWING IS COPYRIGHT OF AQUATECH PRESSMAIN AND SHOULD NOT BE REPRODUCED WITHOUT WRITTEN PERMISSION 3RD ANGLE PROJECTION

DWG NO.

AMV3-FE-12-18-24

| AMV3-FE-12-18-24.pdf |
|----------------------|
|----------------------|