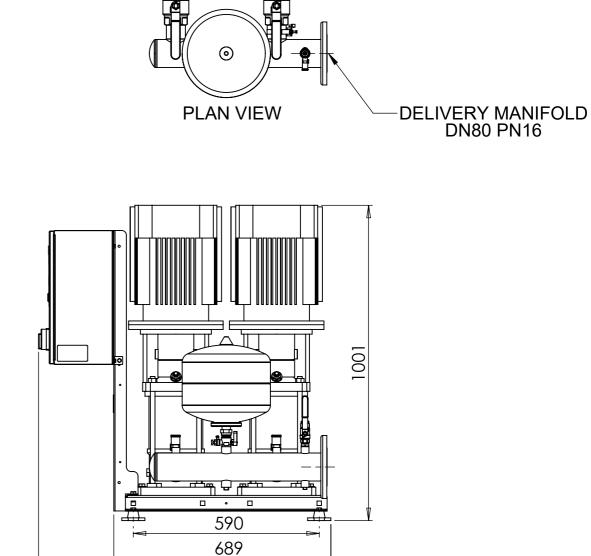

SUCTION MANIFOLD DN80 PN16

OWG NO.

AMV2-FE-12-18-24

| REVISIONS |      |                |          |            |  |  |  |
|-----------|------|----------------|----------|------------|--|--|--|
| ZONE      | REV. | DESCRIPTION    | APPROVED | DATE       |  |  |  |
|           | 01   | EIRST CHECK IN | KS       | 11-09-2019 |  |  |  |