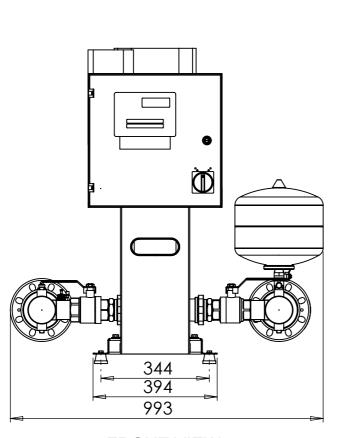

FRONT VIEW

RIGHT VIEW

927

UNLESS OTHERWISE SPECIFIED: DIMENSIONS ARE IN MILLIMETERS GENERAL TOLERANCE +/-10 THIS DRAWING IS COPYRIGHT OF AQUATECH PRESSMAIN AND SHOULD NOT BE REPRODUCED WITHOUT WRITTEN PERMISSION 3RD ANGLE PROJECTION