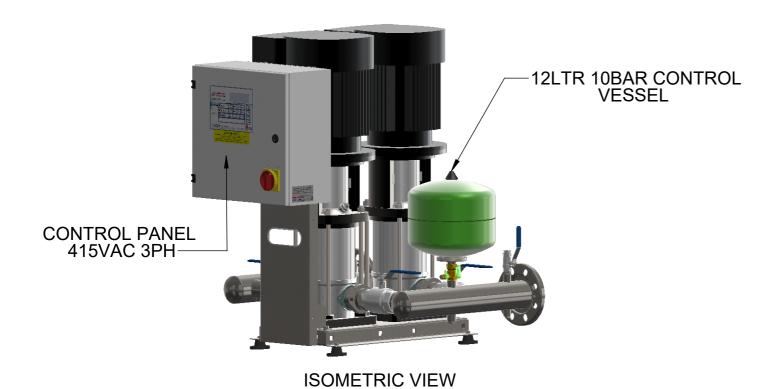

SUCTION MANIFOLD DN80 PN16

OWG NO.

AMV2-FE-12-18-24

| REVISIONS |      |                |          |            |  |  |  |
|-----------|------|----------------|----------|------------|--|--|--|
| ZONE      | REV. | DESCRIPTION    | APPROVED | DATE       |  |  |  |
|           | 01   | EIRST CHECK IN | KS       | 11-09-2019 |  |  |  |