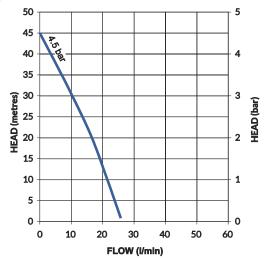

#### **Operating conditions**

Pump operating pressure: 2.0 bar

(Close valve head 4.5 bar) **Pump flow:** 0.2 l/sec

Max pressure of use: Max. 6 bar Max water temperature: 35°C Incoming mains pressure: 1 Bar min

#### **Aquabreak AB5 Performance Curve**