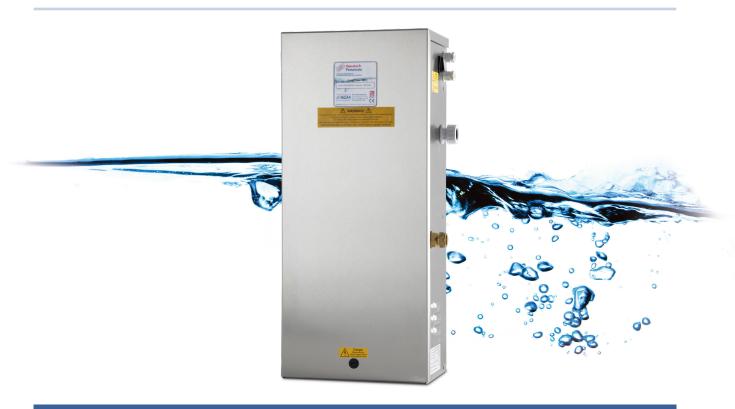

# SINGLE PUMP COLD WATER PRESSURE BOOSTER SET

Complete with 5 litre (nom) Breaktank and Type AB Air Gap for Backflow Prevention to Fluid Category 5

**AQUABREAK AB5** 

### **AQUABREAK AB5**

Complete with 5 litre (nom) Breaktank and Type AB Air Gap for Backflow Prevention to Fluid Category 5

- Automatic Pump Operation via Electronic Controller
- Back Flow Prevention to Fluid Category 5
- Pump Dry Running/No Water Protection
- Fully packaged for simple wall mount installation

#### General

The Aquabreak is a complete, all-in-one unit, single outlet booster set incorporating single pump, pressure sensor, controller, control vessel, non-return valve and a 5 litre (nom) break tank fitted with a 1/2" solenoid valve and strainer. The electronic controller ensures that the pump starts automatically when water is consumed and stops automatically when the consumption ceases. In addition the controller protects the pump in case of faults.