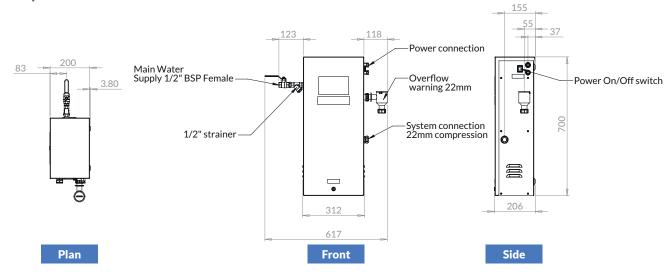

Incoming connection (solenoid): 1/2" BSP female

Outlet to system: 22mm compression

Overflow: 22mm

#### **Aquabreak AB5 Dimensions**

**Head Office** AGM House, London Road, Copford, Colchester CO6 1GT **T:** +44 (0)1206 215121 **F:** +44 (0)1206 215131

**Manchester Office** Unit 10 Wheel Forge Way, Ashburton Road West, Manchester, M17 1EH, UK **T**: +44 (0)161 226 4727 **F**: +44 (0)161 226 5848